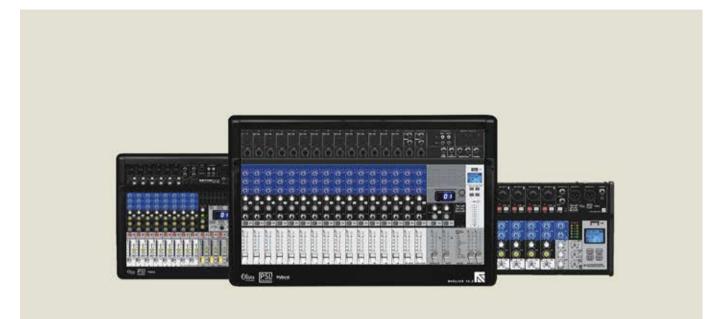

#### Live Mix Hybrid Desks - Hybrid Mixing Desks with PSL Preamps and Oliver FX Engine

#### **Features**

- 24-bit Oliver FX Engine
- PSL Preamps
- Hybrid Control mixing desk
- · Bluetooth 4.0 compatible
- USB PLayback & Recording
- · Dust-protected faders
- · 16, 10 and 8 channel frames

#### **Products in the Series**

- Live Mix 16.2 FX
- Live Mix 10.2 FX
- Live Mix 8 FX

The Live Mix Mixing desks introduce unsurpassed simplicity and accuracy to mixing consoles. They feature a handy bluetooth & USB playback & recording option, 2-track recording interface, 24-bit Oliver FX Engine, PSL Preamps, dust protected faders and 2-stereo outputs. Available in 8, 10 & 16 channel models