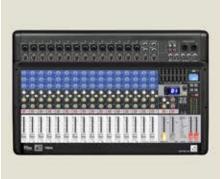

## LiveMix 16.2FX

16 Frame Compact Analogue Mixing Desk with FX

#### **Technical Specifications**

| Number of Input Channels  | 14 Mono + 2 Stereo Channels,          |  |
|---------------------------|---------------------------------------|--|
| 0                         | Media Player with USB / BT input      |  |
| Number of Output Channels | Master L+R XLR Output, Recording Out  |  |
|                           | (2Track), TRS Aux, Monitor, FX Mute & |  |
|                           | Headphone Outputs                     |  |
| Oliver FX                 | Single FX Engine                      |  |
| Recording                 | 2-Track Recording In/Out              |  |
| Auxes                     | 1                                     |  |
| Frequency Response        | 20Hz to 30KHz 0.5dB                   |  |
| Max. Input Level          | Mic +24dBu, Line +24dBu, Other +20dBu |  |
| Max. Output Level         | XLR +26dBu, TRS +20dBu                |  |
| Rated Power Peak          | 24-bit sigma-delta,64/128-times over  |  |
|                           | sampling, rate 40KHz                  |  |
| Max Input Power           | 40 Watts                              |  |
| Faders                    | 60mm                                  |  |

#### **General Specifications**

| Height | 460 mm  |  |
|--------|---------|--|
| Width  | 402 mm  |  |
| Depth  | 108mm   |  |
| Weight | 6.6 Kgs |  |

British Acoustics Creative Park, Langley Park, Durham DH7 9TT, UK. All Rights Reserved - British Acoustics