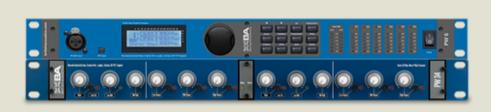

#### **Products in the Series**

- PW Six RTA
- PW 34

The PW Loudspeaker Processors feature two models; PW Six RTA & PW 34. The systems can be process using the PW Loudspeaker Processors Software for a brief set-up. The Processors offer multiple input & output EQ Filters, Routing, Peak Limiting, Compression Settings over a 48kHz sample rate