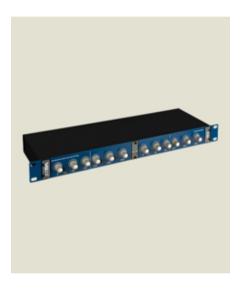

# **PW 34**

Stereo 2/3 Way, Mono 4-Way Crossover with XLR Connectors

| Enclosure       | Aluminium Extrusion with Steel Holding |
|-----------------|----------------------------------------|
|                 | Assembly                               |
| Knobs           | Controlled Increment ABS Knobs         |
| Finish          | Oil Blue Finish, Grey Pots             |
| Mounting System | 19" Standard Rack Mount Ears           |
| Height          | 1.75" (1 RU)                           |
| Width           | 19"                                    |
| Depth           | 5.75"                                  |
| Weight          | 1.9 Kgs                                |