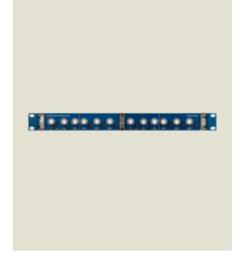

# **PW 34**

Stereo 2/3 Way, Mono 4-Way Crossover with XLR Connectors

| Enclosure       | Aluminium Extrusion with Steel Holding |
|-----------------|----------------------------------------|
|                 | Assembly                               |
| Knobs           | Controlled Increment ABS Knobs         |
| Finish          | Oil Blue Finish, Grey Pots             |
| Mounting System | 19" Standard Rack Mount Ears           |
| Height          | 1.75" (1 RU)                           |
| Width           | 19"                                    |
| Depth           | 5.75"                                  |
| Weight          | 1.9 Kgs                                |