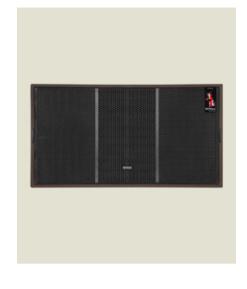

|
|----------------------------|---------------------------------------------|
| Frequency Response (- 3dB) | 32 Hz - 190 Hz                              |
| Coverage Pattern           | Omni-directional                            |
| Max Spl                    | 144 dB                                      |
| Inputs                     | 2 x Speak-on Connectors, Wired Parallel     |
| Rated Power                | 2000W Continuous, 8000W Peak                |
| Nominal Impedance          | 4 Ohms                                      |
| LF Driver                  | 2 x 18" Ultra Low Excursion ADR Drivers, 4" |
|                            | VC - Ferrite                                |
| Sensitivity                | 101.5 dB                                    |



## **General Specifications**

| Enclosure       | Marine Birchwood Cabinet, Premium Grade        |
|-----------------|------------------------------------------------|
| Grill           | Perforated Stainless Steel Grill backed by     |
|                 | acoustically transparent foam over a stainless |
|                 | steel mesh                                     |
| Finish          | British Acoustics' Signature Brown Finish      |
| Mounting System | Integrated Handles - M-10 insertion points     |
| Height          | 20"                                            |
| Width           | 47.2"                                          |
| Depth           | 30"                                            |
| Weight          | 82 Kgs                                         |





**B