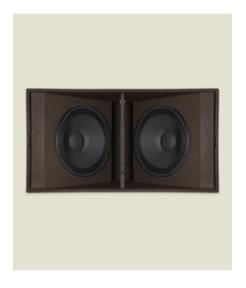

# Alpha 428 RS

### Twin 18" Rear Firing Subwoofer

# **Technical Specifications**

| Frequency Range (- 10dB)   | 37 Hz - 200 kHz                             |
|----------------------------|---------------------------------------------|
| Frequency Response (- 3dB) | 32 Hz - 190 Hz                              |
| Coverage Pattern           | Omni-directional                            |
| Max Spl                    | 144 dB                                      |
| Inputs                     | 2 x Speak-on Connectors, Wired Parallel     |
| Rated Power                | 2000W Continuous, 8000W Peak                |
| Nominal Impedance          | 4 Ohms                                      |
| LF Driver                  | 2 x 18" Ultra Low Excursion ADR Drivers, 4" |
|                            | VC - Ferrite                                |
| Sensitivity                | 101.5 dB                                    |