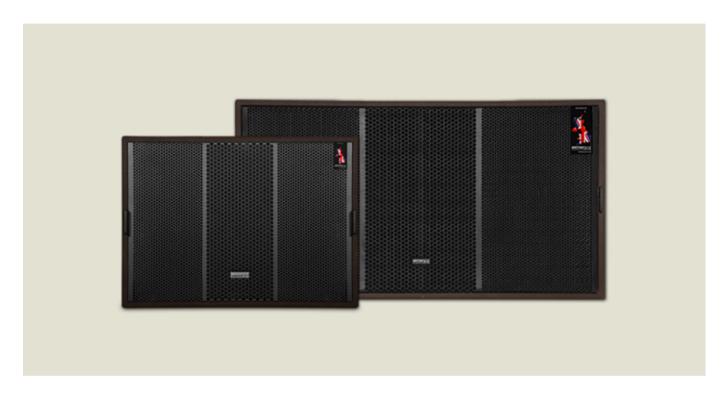

#### **Products in the Series**

- · Alpha 428 RS
- Alpha 418 RS

# Alpha 428 RS

### Twin 18" Rear Firing Subwoofer