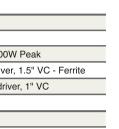

## **Technical Specifications**

| Frequency Response (-3 dB) | 68 Hz - 20 kHz                             |
|----------------------------|--------------------------------------------|
| Frequency Range (-10 dB)   | 55 Hz - 20 kHz                             |
| Coverage Pattern           | 100° x 60°                                 |
| Max Spl                    | 120 dB                                     |
| Rated Power                | 150W Continuous, 600W Peak                 |
| LF Driver                  | Heavy Duty 8" LF Driver, 1.5" VC - Ferrite |
| HF Driver                  | 1" exit compression driver, 1" VC          |
| Sensitivity                | 94 dB                                      |
| Nominal Impedance          | 8 ohms                                     |
| Crossover Frequency        | 3.2 kHz                                    |