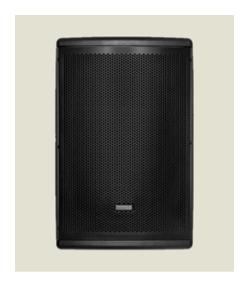

# **XP 508**

## 2-Way, 1 x 8" Passive Loudspeaker

### **General Specifications**

| Enclosure       | High-density polypropylene enclosure          |
|-----------------|-----------------------------------------------|
| Grill           | Powder coated durable grill with acoustically |
|                 | Transparent foam                              |
| Finish          | Sesimic Grey, Matte Paint Finish              |
| Mounting System | 6 fastening points (M8 type) for suspension,  |
|                 | 35mm pole-mount adapter for stands and        |
|                 | side-handle for transportation                |
| Height          | 17"                                           |
| Width           | 10"                                           |
| Depth           | 9.8"                                          |
| Weight          | 11 Kgs                                        |
|                 | ·                                             |