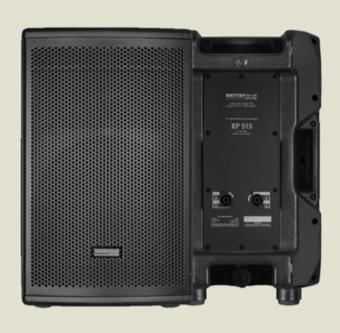

# **XP 508**

## 2-Way, 1 x 8" Passive Loudspeaker

## **Technical Specifications**

| Frequency Response (-3 dB) | 68 Hz - 20 kHz                             |
|----------------------------|--------------------------------------------|
| Frequency Range (-10 dB)   | 55 Hz - 20 kHz                             |
| Coverage Pattern           | 100° x 60°                                 |
| Max Spl                    | 120 dB                                     |
| Rated Power                | 150W Continuous, 600W Peak                 |
| LF Driver                  | Heavy Duty 8" LF Driver, 1.5" VC - Ferrite |
| HF Driver                  | 1" exit compression driver, 1" VC          |
| Sensitivity                | 94 dB                                      |
| Nominal Impedance          | 8 ohms                                     |
| Crossover Frequency        | 3.2 kHz                                    |

### **General Specifications**

| Enclosure       | High-density polypropylene enclosure          |
|-----------------|-----------------------------------------------|
| Grill           | Powder coated durable grill with acoustically |
|                 | Transparent foam                              |
| Finish          | Sesimic Grey, Matte Paint Finish              |
| Mounting System | 6 fastening points (M8 type) for suspension,  |
|                 | 35mm pole-mount adapter for stands and        |
|                 | side-handle for transportation                |
| Height          | 17"                                           |
| Width           | 10"                                           |
| Depth           | 9.8"                                          |
| Weight          | 11 Kgs                                        |
|                 | ·                                             |