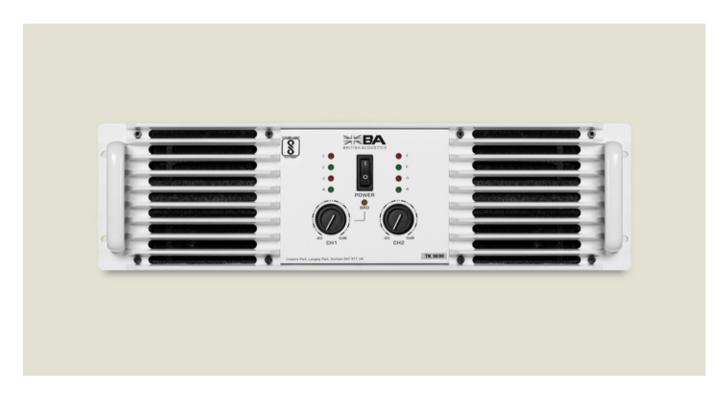

# **TK-6000**

### 2 Channel, Audio Power Amplifier for Touring

## **Technical Specifications**

| Rated Power Per Channel (8Ω)    | 1000 Watts RMS Stereo                     |
|---------------------------------|-------------------------------------------|
| Rated Power Per Channel (4Ω)    | 1600 Watts RMS Stereo                     |
| Bridge Mode (8Ω)                | 1800W                                     |
| Bridge Mode (4Ω)                | 3800W                                     |
| Number of Channels              | 2 Channels                                |
| Controls                        | Sensitivity Selection, High Pass Cut Off, |
|                                 | Stereo, Bridge, Parallel Switch           |
| Dampning Factor                 | > 350 at 8ohms                            |
| Signal to Noise Ratio (1 kHz, 8 | - 100 dB                                  |
| Ohms)                           |                                           |
| THD                             | < 0.02% THD / 4ohms and 8 ohms            |