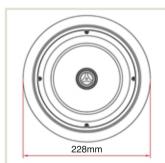

# **General Specifications**

| En als anns     | Dung light ADO Eggle gung                    |
|-----------------|----------------------------------------------|
| Enclosure       | Dura-light ABS Enclosure                     |
| Grill           | Snap Off Easy Fit low reflection White Grill |
| Finish          | Matte white grille finish                    |
| Mounting System | Easy Fit Ceiling Mounting                    |
| Height          | 95mm                                         |
| Diameter        | 228mm                                        |
| Drywall Cutout  | 206mm                                        |
| Weight          | 1.8kg                                        |

# Mounting Dimensions

**British Acoustics** Creative Park, Langley Park, Durham DH7 9TT, UK. All Rights Reserved - British Acoustics

T: +44 191 373 7638 E: info@britishacoustics.com

www.britishacoustics.com