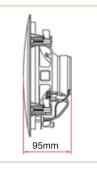

# **General Specifications**

| En als anns     | Dung light ADO Eggle gung                    |
|-----------------|----------------------------------------------|
| Enclosure       | Dura-light ABS Enclosure                     |
| Grill           | Snap Off Easy Fit low reflection White Grill |
| Finish          | Matte white grille finish                    |
| Mounting System | Easy Fit Ceiling Mounting                    |
| Height          | 95mm                                         |
| Diameter        | 228mm                                        |
| Drywall Cutout  | 206mm                                        |
| Weight          | 1.8kg                                        |

# Mounting Dimensions

**British Acoustics** Creative Park, Langley Park, Durham DH7 9TT, UK. All Rights Reserved - British Acoustics

T: +44 191 373 7638 E: info@britishacoustics.com

www.britishacoustics.com