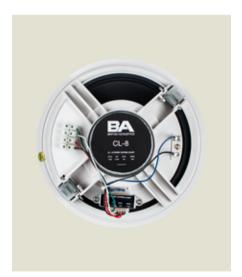

# **General Specifications**

| En als anns     | Dung light ADO Eggle gung                    |
|-----------------|----------------------------------------------|
| Enclosure       | Dura-light ABS Enclosure                     |
| Grill           | Snap Off Easy Fit low reflection White Grill |
| Finish          | Matte white grille finish                    |
| Mounting System | Easy Fit Ceiling Mounting                    |
| Height          | 95mm                                         |
| Diameter        | 228mm                                        |
| Drywall Cutout  | 206mm                                        |
| Weight          | 1.8kg                                        |