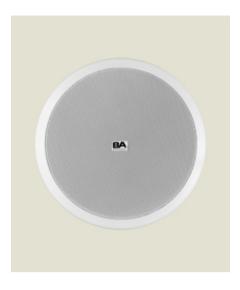

# **VE 108 TC**

8" Full Range Ceiling Speaker

# **General Specifications**

| En als anns     | Dung light ADO Eggle gung                    |
|-----------------|----------------------------------------------|
| Enclosure       | Dura-light ABS Enclosure                     |
| Grill           | Snap Off Easy Fit low reflection White Grill |
| Finish          | Matte white grille finish                    |
| Mounting System | Easy Fit Ceiling Mounting                    |
| Height          | 95mm                                         |
| Diameter        | 228mm                                        |
| Drywall Cutout  | 206mm                                        |
| Weight          | 1.8kg                                        |