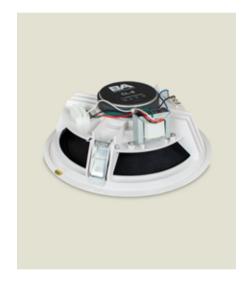

# **Technical Specifications**

| Frequency Range (- 10dB)   | 50 Hz - 16 kHz                          |
|----------------------------|-----------------------------------------|
| Frequency Response (- 3dB) | 69 Hz - 20 kHz                          |
| Coverage Pattern           | 90° conical                             |
| Max Spl                    | 105 dB                                  |
| Rated Power                | 20W Continuous, 80W Peak                |
| Transducer                 | 8" Full Range Shallow Flare MG15 Driver |
| Transformer Taps           | 20W, 10W, 5W - 100 / 70 V               |
| Sensitivity                | 97 dB                                   |
| Nominal Impedance          | 8 Ohms or 100/70 V                      |