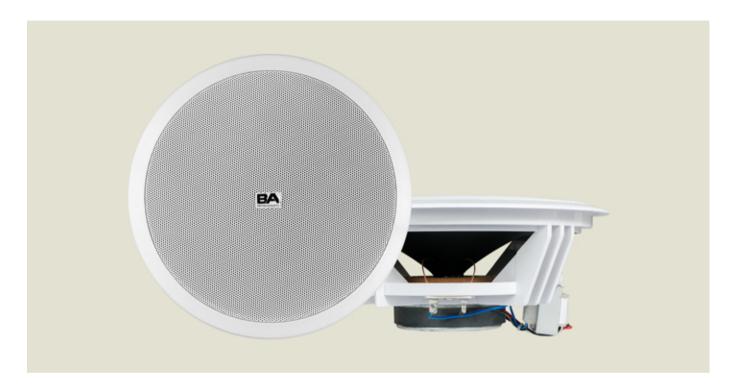

# **VE 108 TC**

8" Full Range Ceiling Speaker

# **General Specifications**

| En als anns     | Dung light ADO Eggle gung                    |
|-----------------|----------------------------------------------|
| Enclosure       | Dura-light ABS Enclosure                     |
| Grill           | Snap Off Easy Fit low reflection White Grill |
| Finish          | Matte white grille finish                    |
| Mounting System | Easy Fit Ceiling Mounting                    |
| Height          | 95mm                                         |
| Diameter        | 228mm                                        |
| Drywall Cutout  | 206mm                                        |
| Weight          | 1.8kg                                        |