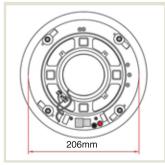

# **General Specifications**

| En als anns     | Dung light ADO Eggle gung                    |
|-----------------|----------------------------------------------|
| Enclosure       | Dura-light ABS Enclosure                     |
| Grill           | Snap Off Easy Fit low reflection White Grill |
| Finish          | Matte white grille finish                    |
| Mounting System | Easy Fit Ceiling Mounting                    |
| Height          | 95mm                                         |
| Diameter        | 228mm                                        |
| Drywall Cutout  | 206mm                                        |
| Weight          | 1.8kg                                        |

# Mounting Dimensions

**British Acoustics** Creative Park, Langley Park, Durham DH7 9TT, UK. All Rights Reserved - British Acoustics

T: +44 191 373 7638 E: info@britishacoustics.com

www.britishacoustics.com